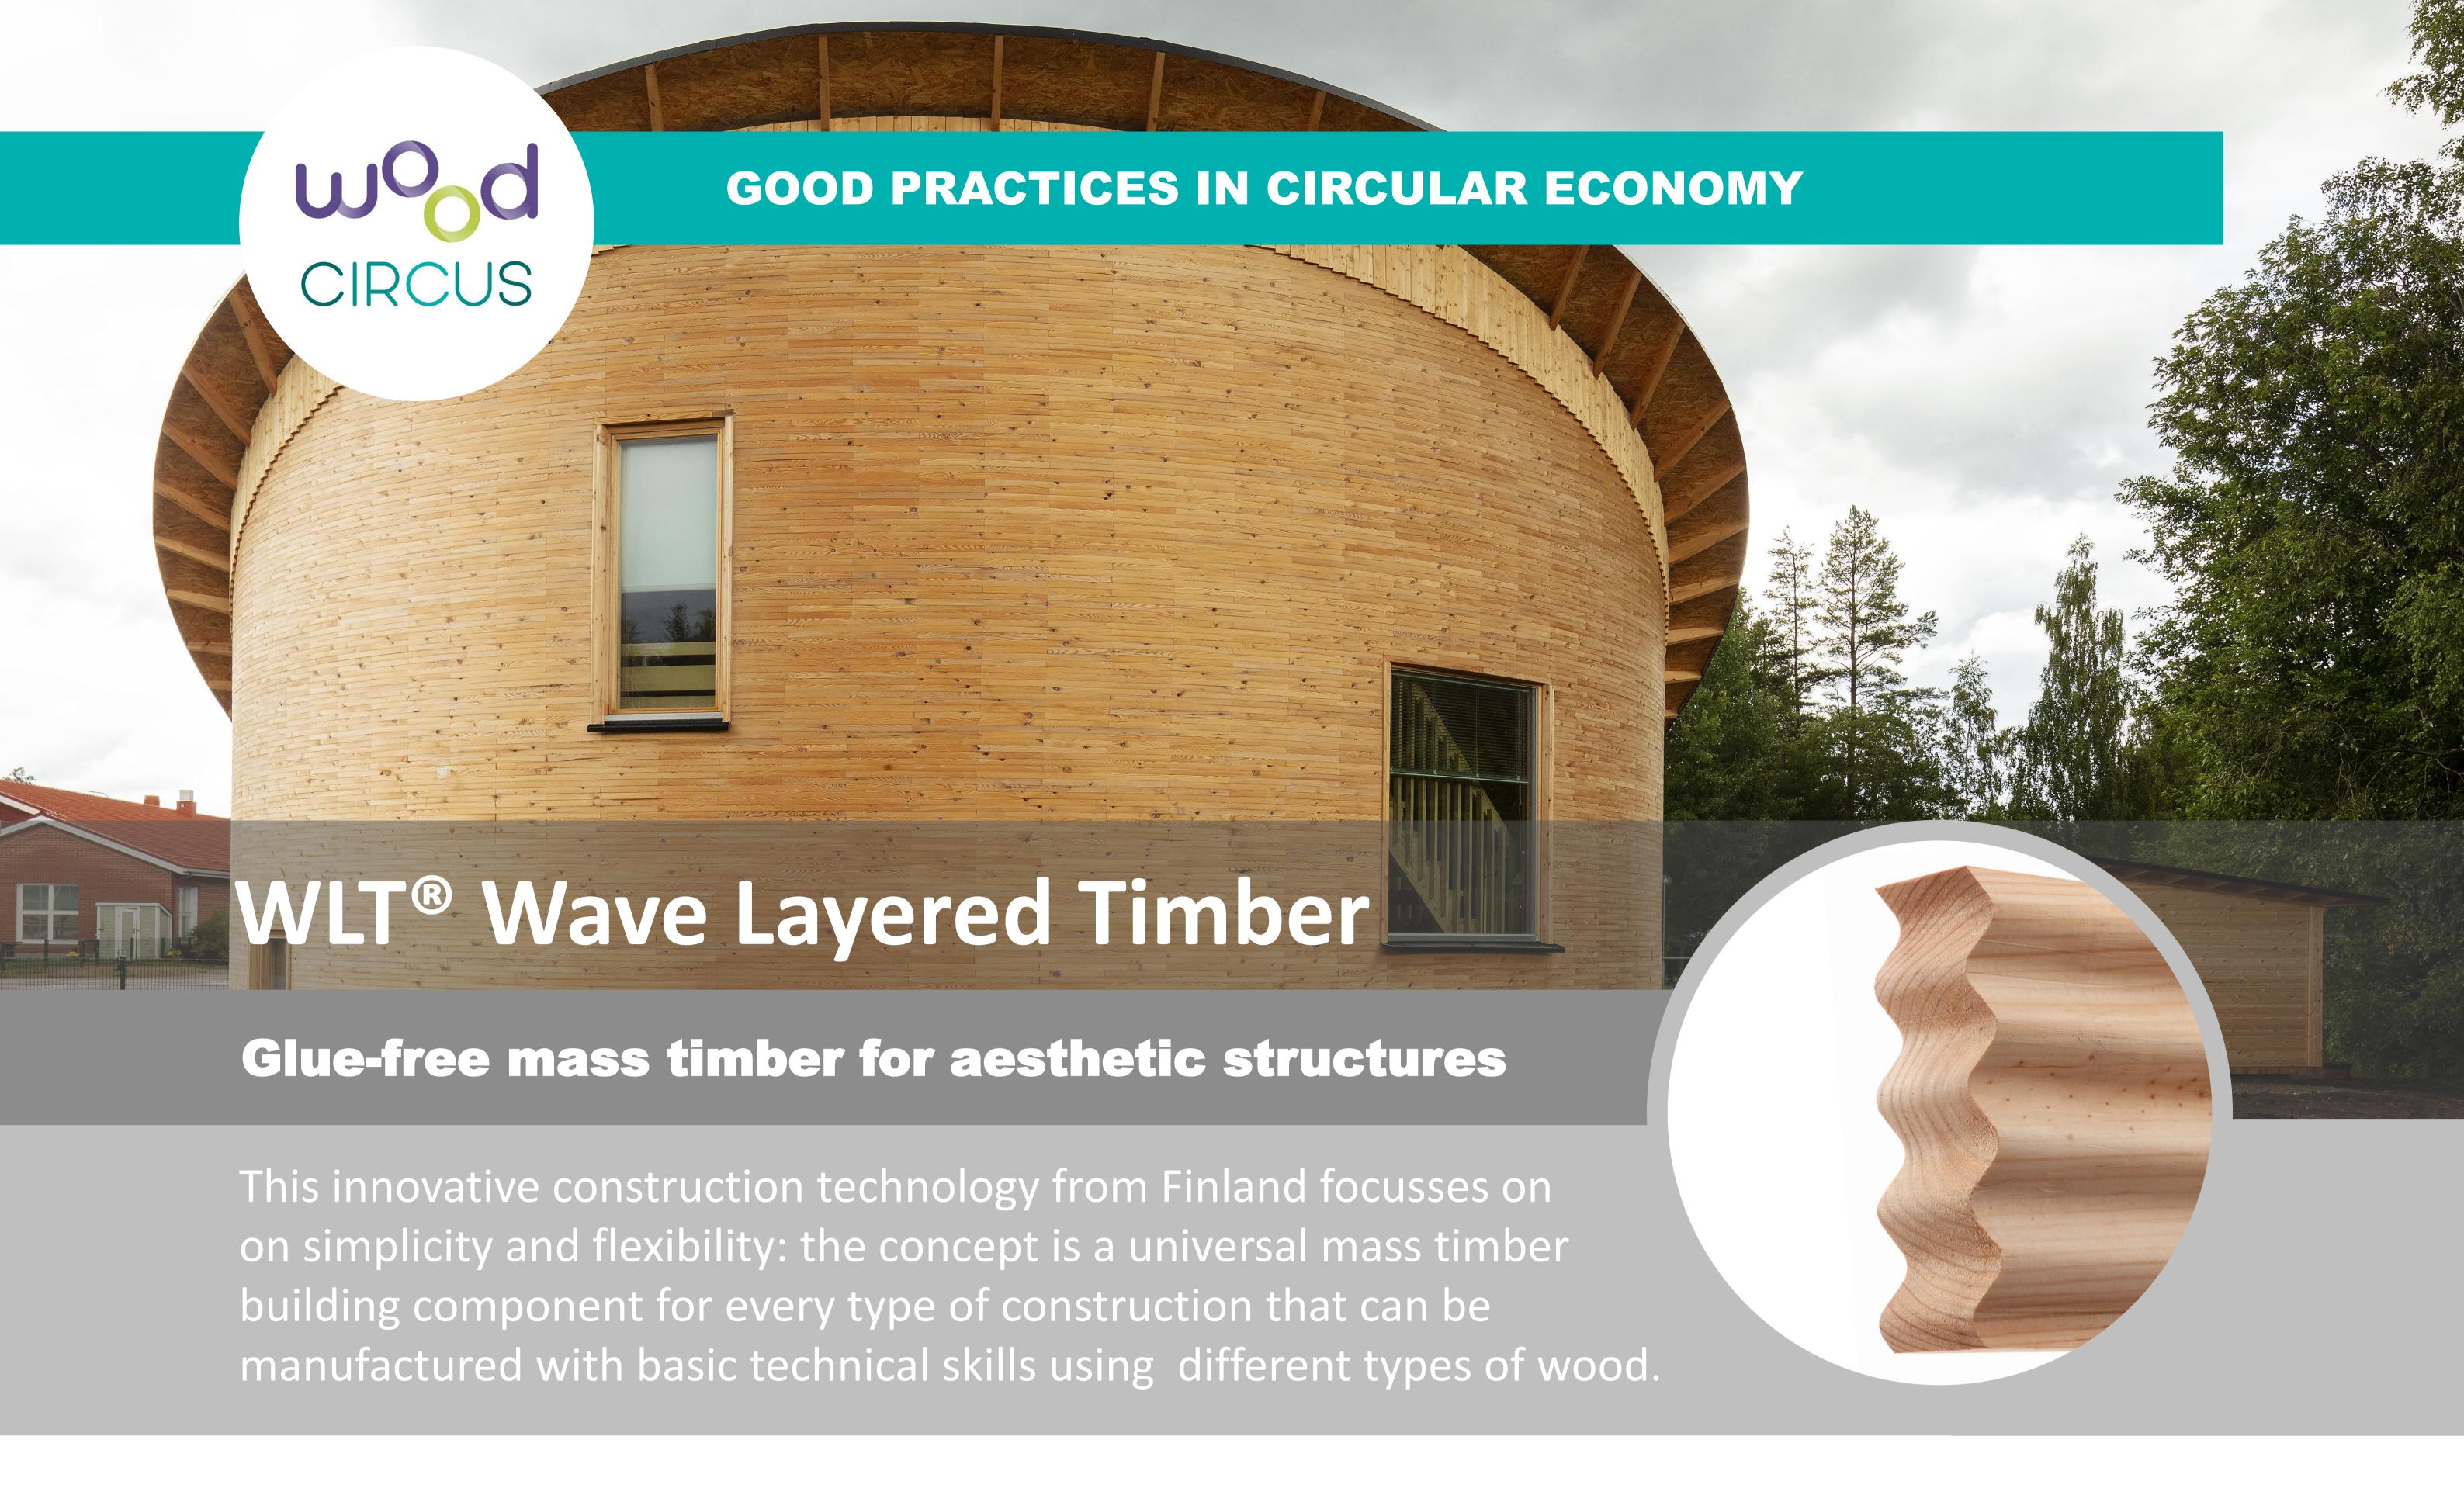

## Highlights of innovative features

 This special wave profile joining technique creates homogenous, crack-free tight structures with high dimensional strength. The material reacts to ambient moisture changes by natural optimisation of tensions. It suits various wood species, including recycled wood.

- It is a highly versatile, cost-efficient building system: The structurally strong, light-weight material enables demanding structural shapes.
- It has a short lead, production and construction time.
- It can easily be modified, disassembled and transported for re-use.
- It is glue and additive free and thus ecologically harmless, fully recyclable with zero waste.

WLT® makes practical and beautiful solutions possible even under demanding conditions or logistical restrictions. The assembly demands little training and no special equipment.

Company | Ownership of innovation