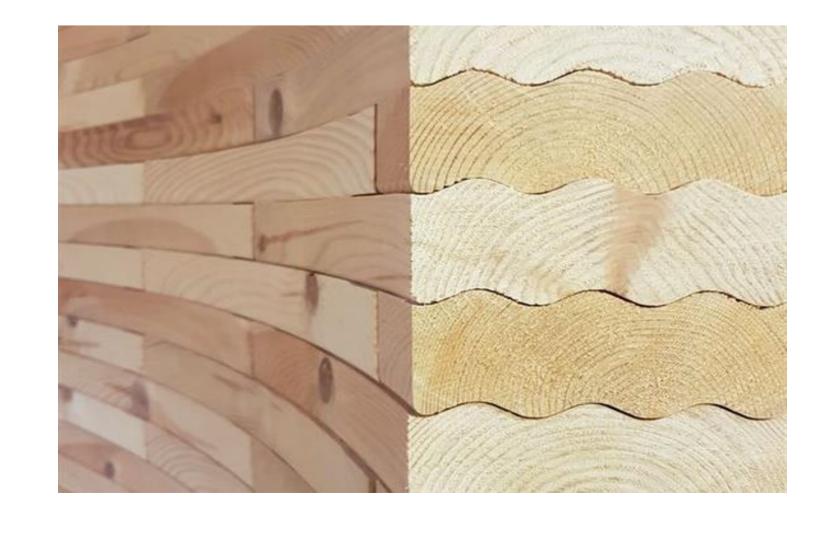

## Highlights of innovative features

 This special wave profile joining technique creates homogenous, crack-free tight structures with high dimensional strength. The material reacts to ambient moisture changes by natural optimisation of tensions. It suits various wood species, including recycled wood.

- It is a highly versatile, cost-efficient building system: The structurally strong, light-weight material enables demanding structural shapes.
- It has a short lead, production and construction time.
- It can easily be modified, disassembled and transported for re-use.
- It is glue and additive free and thus ecologically harmless, fully recyclable with zero waste.

WLT® makes practical and beautiful solutions possible even under demanding conditions or logistical restrictions. The assembly demands little training and no special equipment.

Company | Ownership of innovation