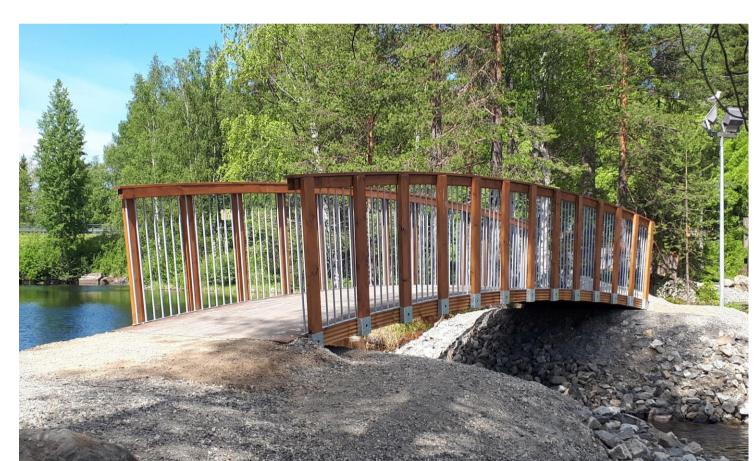

- It is a highly versatile, cost-efficient building system: The structurally strong, light-weight material enables demanding structural shapes.
- It has a short lead, production and construction time.
- It can easily be modified, disassembled and transported for re-use.
- It is glue and additive free and thus ecologically harmless, fully recyclable with zero waste.

WLT® makes practical and beautiful solutions possible even under demanding conditions or logistical restrictions. The assembly demands little training and no special equipment.

Company | Ownership of innovation