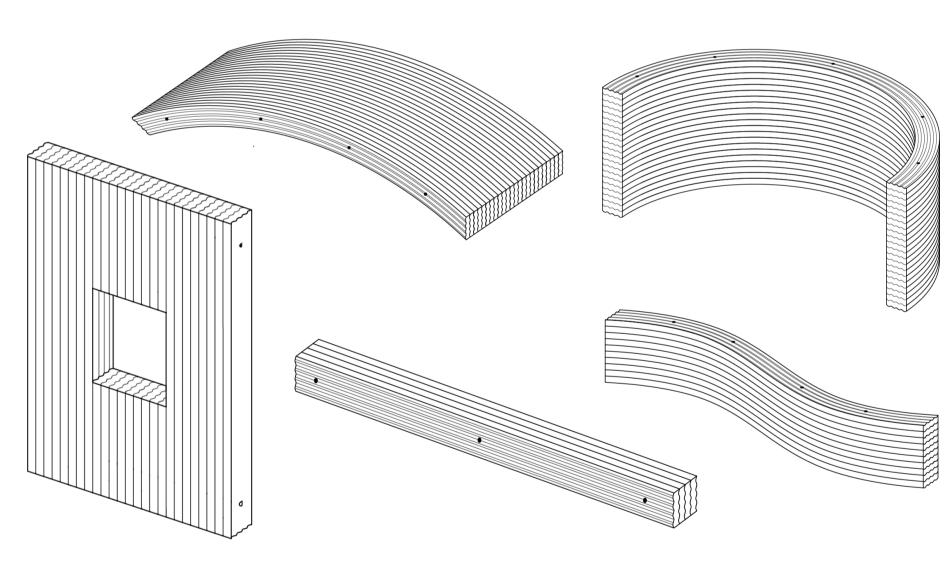

- It is a highly versatile, cost-efficient building system: The structurally strong, light-weight material enables demanding structural shapes.
- It has a short lead, production and construction time.
- It can easily be modified, disassembled and transported for re-use.
- It is glue and additive free and thus ecologically harmless, fully recyclable with zero waste.

WLT® makes practical and beautiful solutions possible even under demanding conditions or logistical restrictions. The assembly demands little training and no special equipment.

Company | Ownership of innovation